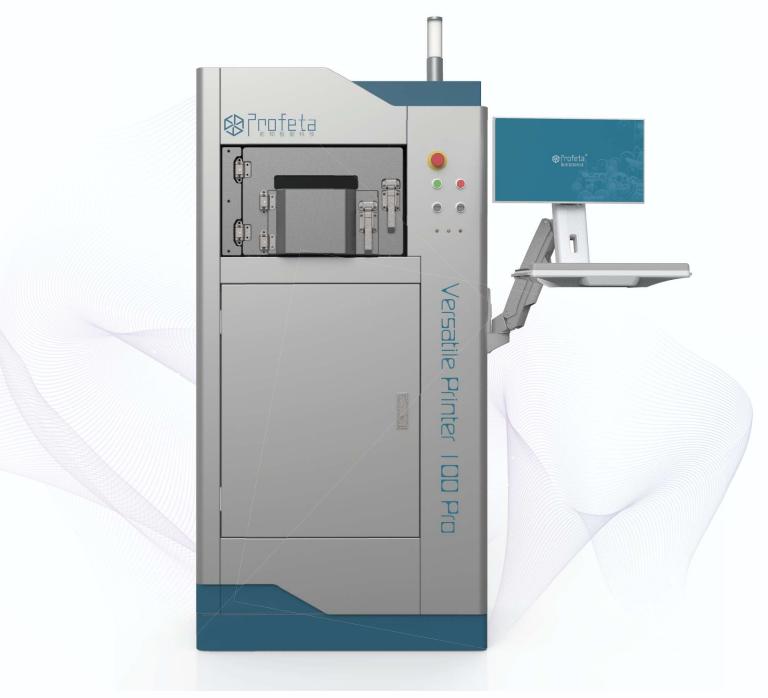

# VERSATILE PRINTER 100 PRO

Support either Titanium or Cobalt-Chromium

For crown/coping and partial frame

Profeta Intelligent Technology Co., Ltd, China Copyright @2021 Profeta All Right Reserved

### Versatile Printer 100 Pro

| Usable construction volume | Ф=120 mm, z=70 mm                 |
|----------------------------|-----------------------------------|
| Layer thickness            | 20~50 μm                          |
| Scanning speed             | 15 m/s (max.)                     |
| Productivity               | 130 copings/3.5-4.5 hrs           |
|                            | 10 frameworks/3-3.5 hrs           |
| Laser type                 | Yb-fiber laser, 300 W             |
| Focus diameter             | 50~80 μm                          |
| Power                      | AC220 V, 16 A; 2.5 kW             |
| Shielding gas              | <4L/min (Nitrogen, Argon)         |
| System size                | 900*680*1760 mm                   |
| Weight                     | 600 kg                            |
| Operating temperature      | 18~30 ℃                           |
| Materials                  | Titanium or Cobalt-Chromium Alloy |
| Products                   | Crowns, copings, frameworks, etc  |
|                            |                                   |