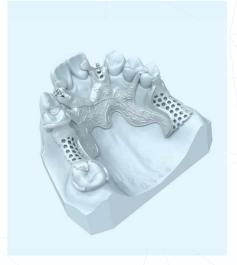

## Dedicated dental metal 3D printer

- Dual-mode printer for CoCr and Ti, able to switch between two material daily;
- Easy to start with CoCr mode and able to update to dual-mode later on;
- High precision to support partial framework, crown, copings, post, surgical guide, orthodontic appliance;
- Customized building thickness according to customer demand (50-80  $\mu$ m).