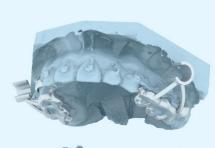

## Dedicated dental metal 3D printer

- Dual-mode printer for CoCr and Ti, able to switch between two material daily;
- Easy to start with CoCr mode and able to update to dual-mode later on;
- High precision to support partial framework, crown, copings, post, surgical guide, orthodontic appliance;
- Customized building thickness according to customer demand (50-80  $\mu$ m).