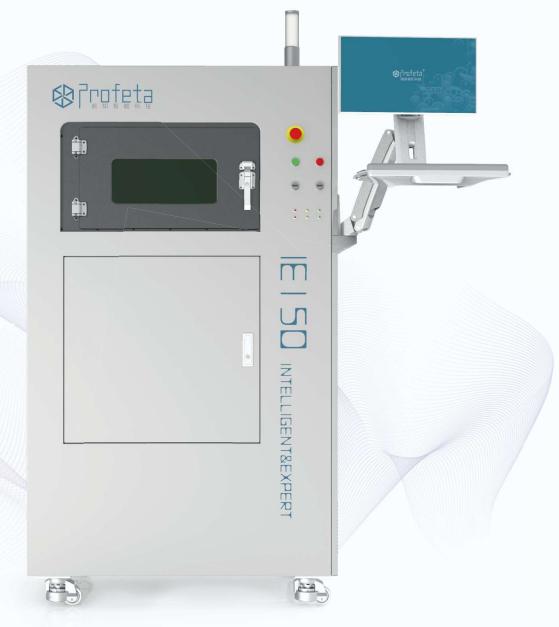

## INTELLIGENT&EXPERT 150 (IE150)

| Usable construction volume | Ø150 mm, H=80 mm                           |
|----------------------------|--------------------------------------------|
| Layer Thickness            | 20-60 µm                                   |
| Scanning speed             | Up to 15m/s                                |
| Productivity               | 240 copings / 2.5 hrs                      |
|                            | 12 partial frames/2.5-3.5 hrs              |
| Laser Type                 | Yb-fiber laser; 300W*2                     |
| Focus diameter             | 50-80 µm                                   |
| Power                      | AC220 V, 16 A                              |
|                            | 3.5 kW                                     |
| Shielding gas              | 6L/min (Nitrogen)                          |
| System size                | 1070*670*1750 mm                           |
| Weight                     | 460 kg                                     |
| Operating Temperature      | 18-30 ℃                                    |
| Materials                  | Support Titanium or Cobalt-Chromium Alloy  |
| Products                   | Support crowns, copings and partial frames |
|                            |                                            |

## Dental equipment and software

- Professional and intelligent 3D printer in metal, designed for dentistry;
- Provide two advanced intelligent softwares for dentistry: iPD and P3DS;
- Over 6 years of testing in the field, well intergrated in customer process.