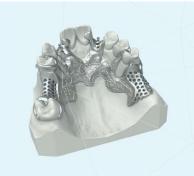

## INTELLIGENT&EXPERT 150 (IE150)

| Usable construction volume | Ø150 mm, H=80 mm                           |
|----------------------------|--------------------------------------------|
| Layer Thickness            | 20-60 µm                                   |
| Scanning speed             | Up to 15m/s                                |
| Productivity               | 240 copings / 2.5 hrs                      |
|                            | 12 partial frames/2.5-3.5 hrs              |
| Laser Type                 | Yb-fiber laser; 300W*2                     |
| Focus diameter             | 50-80 µm                                   |
| Power                      | AC220 V, 16 A                              |
|                            | 3.5 kW                                     |
| Shielding gas              | 6L/min (Nitrogen)                          |
| System size                | 1070*670*1750 mm                           |
| Weight                     | 460 kg                                     |
| Operating Temperature      | 18-30 ℃                                    |
| Materials                  | Support Titanium or Cobalt-Chromium Alloy  |
| Products                   | Support crowns, copings and partial frames |
|                            |                                            |

### High efficiency

- 180 dental copings/3-4 hrs;
- 12 partial frames/2.5-3.5 hrs;
- Configured with double laser, printing faster.