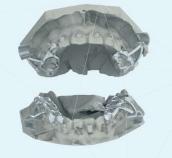

## INTELLIGENT&EXPERT 150 (IE150)

| Usable construction volume | Ø150 mm, H=80 mm                           |
|----------------------------|--------------------------------------------|
| Layer Thickness            | 20-60 µm                                   |
| Scanning speed             | Up to 15m/s                                |
| Productivity               | 240 copings / 2.5 hrs                      |
|                            | 12 partial frames/2.5-3.5 hrs              |
| Laser Type                 | Yb-fiber laser; 300W*2                     |
| Focus diameter             | 50-80 µm                                   |
| Power                      | AC220 V, 16 A                              |
|                            | 3.5 kW                                     |
| Shielding gas              | 6L/min (Nitrogen)                          |
| System size                | 1070*670*1750 mm                           |
| Weight                     | 460 kg                                     |
| Operating Temperature      | 18-30 ℃                                    |
| Materials                  | Support Titanium or Cobalt-Chromium Alloy  |
| Products                   | Support crowns, copings and partial frames |
|                            |                                            |

### High efficiency

- 180 dental copings/3-4 hrs;
- 12 partial frames/2.5-3.5 hrs;
- Configured with double laser, printing faster.